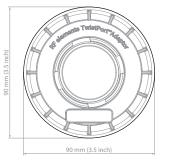

## **PACKAGE CONTENTS**

TwistPort<sup>™</sup> Adaptor

**PRODUCT DIMENSIONS** 

**ELEMENTS**<sup>®</sup>

51 mm (2 inch)

\*The dual slant polarization setup is only usable with symmetrical beam antennas: Symmetrical Horn antennas, \_UltraHorn™, and UltraDish™. We do not recommend to use dual slant polarization with our Asymmetrical Horn antennas