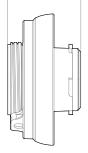

## **PACKAGE CONTENTS**

TwistPort<sup>™</sup> Adaptor

**PRODUCT DIMENSIONS** 

**ELEMENTS**<sup>®</sup>

51 mm (2 inch)

\*The dual slant polarization setup is only usable with symmetrical beam antennas: Symmetrical Horn antennas, \_UltraHorn™, and UltraDish™. We do not recommend to use dual slant polarization with our Asymmetrical Horn antennas