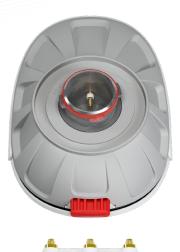

Connecting and disconnecting the radio from the TwistPort™ Adaptor is very simple and requires no tools.

TwistPort - Quick Locking Waveguide Port

# 2x Slide-On RP-SMA and 1x SMA for GPS Insert - Aluminium Allov Adaptor - UV stabilized and weather resistant ABS plastic -40°C to +60°C (-40°F to +140°F) 160 km/h (100 miles/h) 0.34 Kg (0.75 lbs) – single unit 0.52 Kg (1.14 lbs) – single unit incl. package 11.2 Kg (24.7 lbs) – carton (20 units) Retail Box: 204 × 137 × 102 mm (8 x 5.4 x 4 inch) 132 mm (5.2 inch) Carton Box: 1050 × 290 × 230 cm (41.3 x 11.4 x 9 inch)