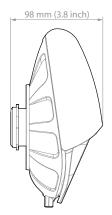

# 2x Slide-On RP-SMA and 1x SMA for GPS Insert - Aluminium Allov Adaptor - UV stabilized and weather resistant ABS plastic -40°C to +60°C (-40°F to +140°F) 160 km/h (100 miles/h) 0.34 Kg (0.75 lbs) – single unit 0.52 Kg (1.14 lbs) – single unit incl. package 11.2 Kg (24.7 lbs) – carton (20 units) Retail Box: 204 × 137 × 102 mm (8 x 5.4 x 4 inch) 132 mm (5.2 inch) Carton Box: 1050 × 290 × 230 cm (41.3 x 11.4 x 9 inch)