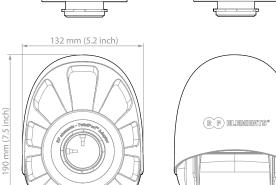

# 2x Slide-On RP-SMA and 1x SMA for GPS Insert - Aluminium Allov Adaptor - UV stabilized and weather resistant ABS plastic -40°C to +60°C (-40°F to +140°F) 160 km/h (100 miles/h) 0.34 Kg (0.75 lbs) – single unit 0.52 Kg (1.14 lbs) – single unit incl. package 11.2 Kg (24.7 lbs) – carton (20 units) Retail Box: 204 × 137 × 102 mm (8 x 5.4 x 4 inch) 132 mm (5.2 inch) Carton Box: 1050 × 290 × 230 cm (41.3 x 11.4 x 9 inch)

## PERFORMANCE

**TECHNICAL DATA** 

Antenna Connection

**Radio Connection** 

Materials

Flame Rating

Temperature Wind Survival

Weight