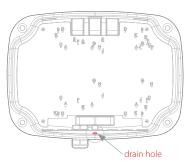

## PRODUCT DIMENSIONS

<sup>\*</sup>Data package containing Base Plate Hole Dimensions drawing and maximum inner clearance height can be found in Download list
\*\*IP66 rating can be achieved by sealing the drain hole