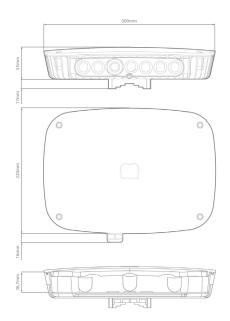

## PRODUCT DIMENSIONS

<sup>\*</sup>Data package containing Base Plate Hole Dimensions drawing and maximum inner clearance height can be found in Download list
\*\*IP66 rating can be achieved by sealing the drain hole