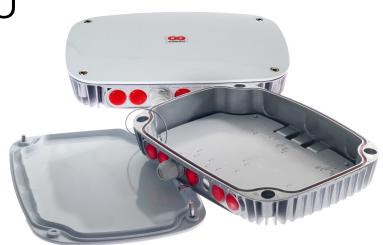

**StationBox**® ALU

**IP55 ALUMINIUM OUTDOOR ENCLOSURE** 

StationBox® ALU is an outdoor aluminium enclosure for wireless platforms and access points.

Die cast aluminium construction offers excellent weather resistance and improved RF noise protection. Inner mounting plate is made of ABS and has premolded holes for installation of most used wireless platforms as MikroTik $^{\text{M}}$ , Alix or TP-link. Other devices of choice can be installed as well.

## **PACKAGE CONTENTS**

StationBox® ALU Mounting Bracket Base Plate Alen Key 3-5mm 2x Hose Clamp 4x Screw with Wall Plug Set of Screws